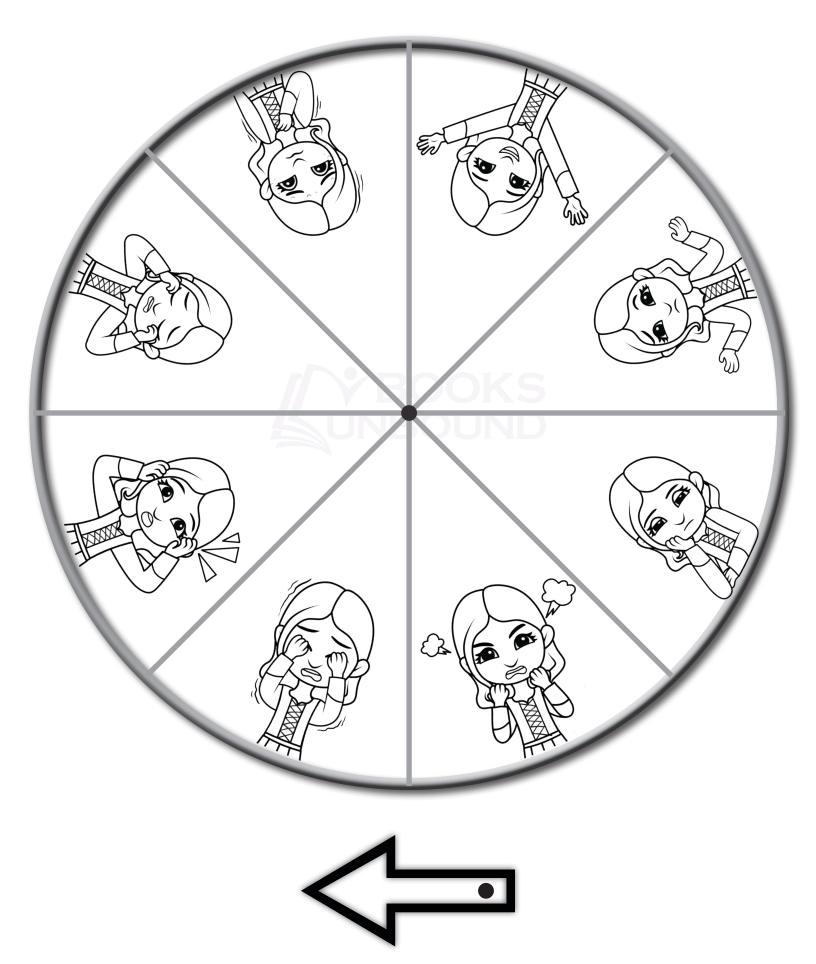

3. The word bank is optional. Users can cut out the words and place them on the corresponding cartoons.

- What are some feelings that are not displayed on the wheel?
- Can you act out those other feelings?

**Choose a Color -** Think of a color that would represent each feeling. Lightly color in each section with that color. Ask the students: