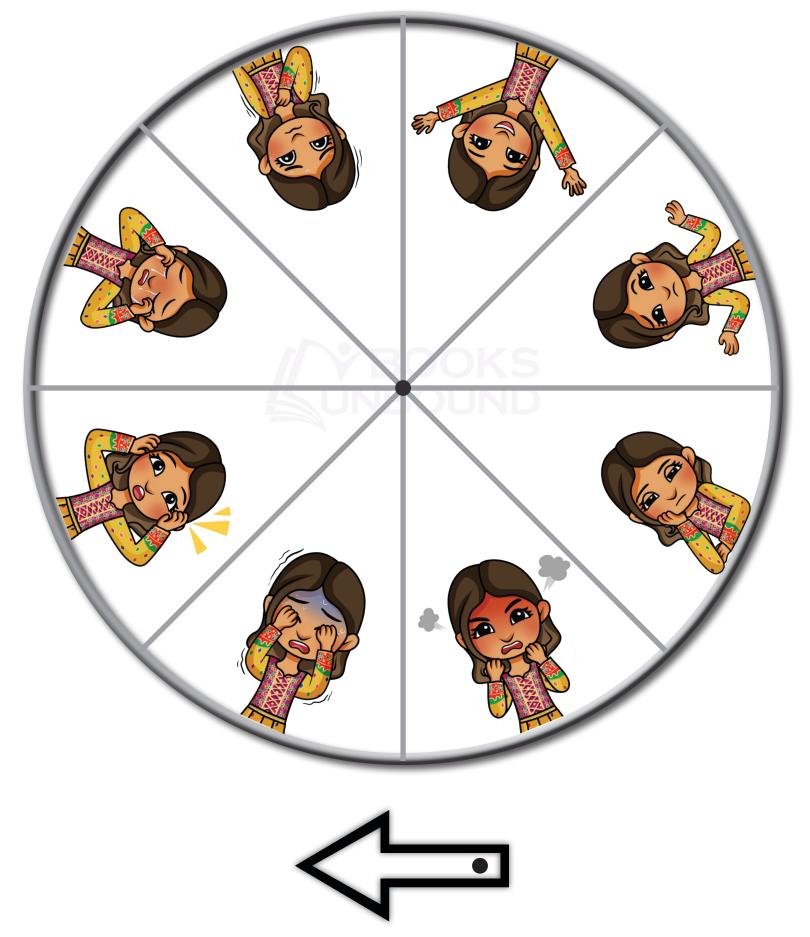

## ¿Cómo te sientes hoy?

How are you feeling today?

# How are you feeling today?

### You will need:

- Printed out emotion wheel
- Scissors
- Paper brad / fastener

#### Instructions:

1. Cut out the circle and arrow.

2. With the tip of the scissors, punch a small hole in the center of the wheel and another one on the arrow, as marked by the black dot. Put the paper brad through the holes and secure it at the back.

3. The word bank is optional. Users can cut out the words and place them on the corresponding cartoons.

#### Activity Recommendations:

**Do It Yourself "Feelings Wheel"** - With a blank sheet of paper, ask the students to draw a feelings wheel with their own unique characters.

**Act Them Out -** Sit in a circle and ask the students to act out the feelings displayed on the wheel. After acting them all out, ask the following questions:

- What are some feelings that are not displayed on the wheel?
- Can you act out those other feelings?

**Choose a Color -** Think of a color that would represent each feeling. Lightly color in each section with that color. Ask the students:

- Why did you choose this color to represent this feeling?
- Would you choose multiple colors to represent this feeling?
- What is your favorite color? Why is it your favorite?

**Similar Feelings -** We all express our feelings in different ways. Because of this, we might interpret these cartoons differently. Ask students these questions:

- [Point to a cartoon] What feeling is this?
- Can you think of a similar feeling that represents this cartoon?
- When do you experience these feelings?

#### **Recommended Discussion Questions:**

- How are you feeling today? Why?
- What are some emotions you might feel that are on this wheel?

Point to a cartoon on the wheel and ask the following questions:

- What is this feeling?
- How does our body feel when we feel \_\_?
- How does our face look when we feel \_\_?
- Can you share an example of a time that you felt \_\_?
- How would you draw this feeling?
- What is something that makes you feel better or helps when you are feeling this way?